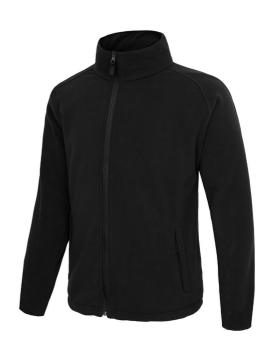

#### **DESCRIPTION**

- Aqua Heavy Weight Fleece Jacket
- Aqua Heavy Weight Fleece Jacket Polyester heavyweight microfleece.
- Front self colour zip.
- Internal storm cuffs.
- High collar for protection against all weather conditions.
- Two external slightly angled zipped pockets.
- Elasticated draw cord hem with spring toggles
- Please note Charcoal fleece is a lighter weight fleece.
- Interactive fleece.

Carton Quantity: 10

Carton Dimensions (cm): L- 56W-40H- 32

| Specifications/Technical Data |                |
|-------------------------------|----------------|
| Fabric Composition            | 100% Polyester |
| Fabric Weight                 | 350gsm         |
| Net Weight/Unit               | 0.8kg          |

## **COLOUR AVAILABILITY**

CHARCOAL