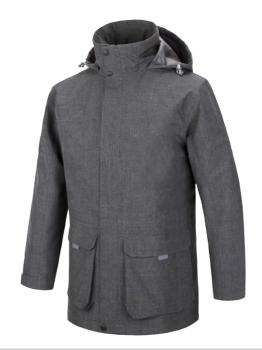

### **DESCRIPTION**

- Winter Jacket
- Face fabric has PU laminate coated backing for wind proofing and water resistance.
- Body and sleeve lining for added comfort.
- Adjustable concealed hood.
- Full zip with storm flap.
- Adjustable cuffs.
- Font zip pockets.
- Adjustable drawcord at hem.
- Bespoke design.
- Available branded as Jaguar, LR and JLR.
- Images shown are for illustrative purposes only and garments may vary from the images shown.
- JLR reserve the right to alter the garment specification at any time.
- Refer to our size guide prior to ordering.

### **COLOUR AVAILABILITY**

CHARCOAL