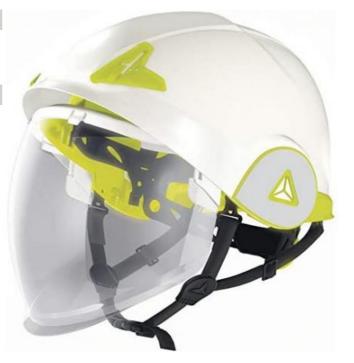

## DESCRIPTION

• ONYX DUAL-SHELL SAFETY HELMET WITH RETRACTABLE VISOR Integrated visor Compact and combined solution Reduction of musculoskeletal disorders (MSDs) Comfortable distance between the visor and the user's face Good ventilation, prevents fogging Compatible with glasses Easy locking of the visor in two positions Optimum safety : The visor does not rise or fall unexpectedly Optimised visor grip area Lateral reflectivity Replaceable visor One-D Rotor ergonomic clamping system Clips to hold a headlamp One-handed adjustment with or without gloves